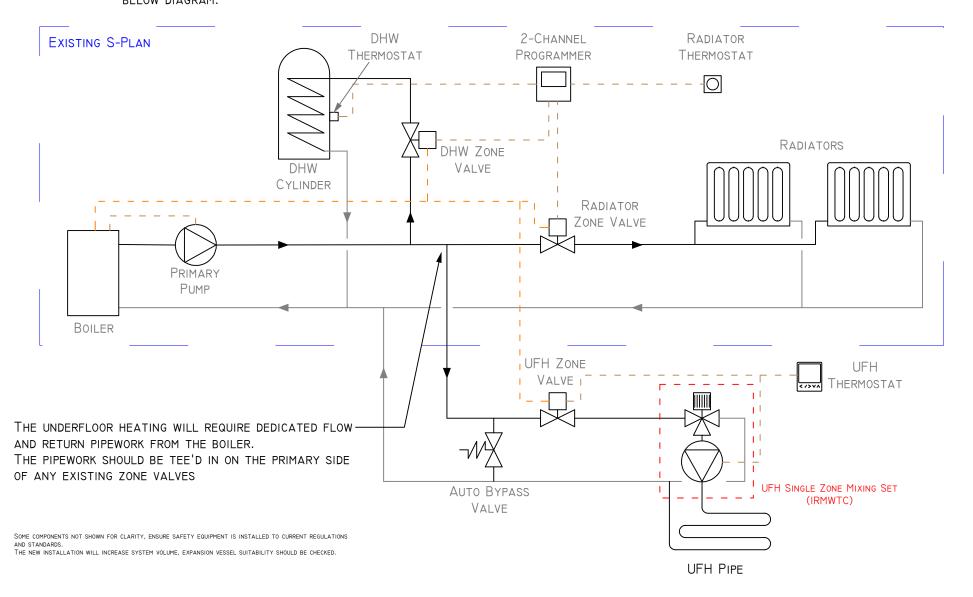

## S-PLAN+ SCHEMATIC

THE NEW UNDERFLOOR HEATING SYSTEM SHOULD BE CONNECTED TO AN EXISTING S-PLAN HEATING INSTALLATION AS DETAILED IN THE BELOW DIAGRAM.