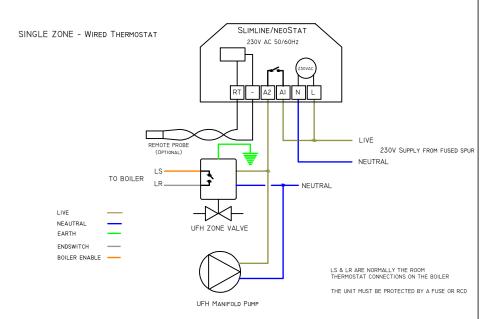

## UFH WIRING DIAGRAM

THIS EQUIPMENT SHOULD BE INSTALLED BY AN APPROPRIATELY QUALIFIED/REGISTERED ELECTRICIAN. FULLY READ THE INSTRUCTIONS FOR PROPER WIRING BEFORE APPLYING POWER.

THE WARRANTY DOES NOT COVER DAMAGE FROM IMPROPER WIRING OR INSTALLATION.