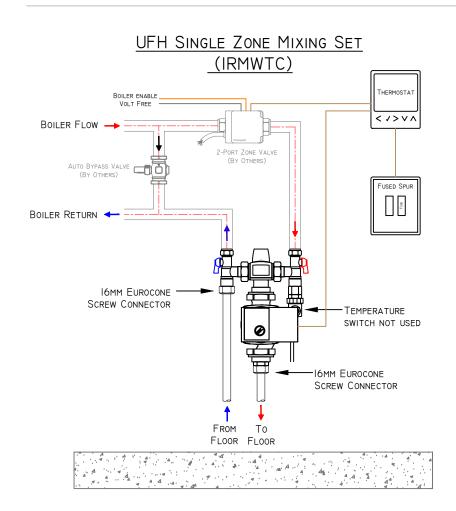

## **Luxusheat Ltd**

Luxusheat Ltd 20 William Street Leicester LE1 1RW 0116 251 4916

TITLE:

SINGLE ZONE/SINGLE LOOP UFH TYPICAL INSTALLATION

SCALE: NTS @ A3

DATE: 13TH FEBRUARY 2018

REV: -

THIS DRAWING IS SUPPLIED IN COMMERCIAL CONFIDENCE AND MUST NOT BE USEDFOR ANY PURPOSE OTHER THAN THAT FOR WHICH IT IS SUPPLIED. THIS DRAWING MUST NOT BE REPRODUCED WITHOUT PERMISSION FROM LUXUSHEAT LIMITED.