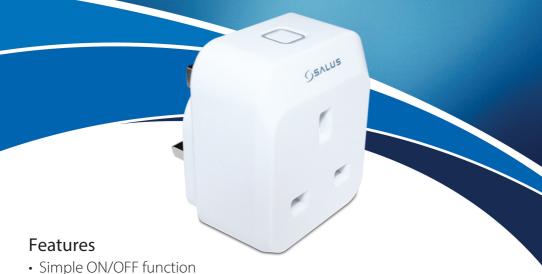

## SP600 Smart Plug

The SALUS smart plug is inserted directly into an existing power outlet. It gives Smart phone control of the device plugged into the smart plug via the SALUS connected smart phone app. The SALUS smart plug must be used in conjunction with the SALUS universal gateway.

- Smart Phone App control
- 40m communication range
- · Zigbee 2.4GHz
- IP rating IP30
- · Simple to install and easy to use
- Input Voltage 230 V AC, +/-10%, 50Hz
- Switching capacity 230VAC, 13A resistive
- Standby Power consumption 2.0W (Co-ordinator, Relay Off)