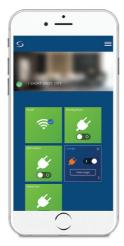

## **Smart Home App**

The Smart Home App available on IOS and Android. With easy to use fuctions and simple to add heating schedules. It is easy to control your individual products settings and heating from anywhere via Smartphone, Tablet or PC using your existing router.

Easy to install and control

Simply click ON or OFF

Ouick and easy to add schedules