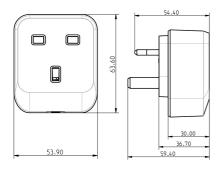

## Technical information

Product name Smart Plug

Dimensions 42/42/40 in mm (L/B/H) Input Voltage 230 V AC, +/-10%, 50Hz Switching capacity 230VAC, 13A resistive Standby Power consumption 2.0W (Co-ordinator, Relay Off) USB Output 5VDC +/-10%, 2A (max)