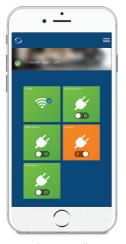

## **Smart Home App**

The Smart Home App available on IOS and Android. With easy to use fuctions and simple to add heating schedules. It is easy to control your individual products settings and heating from anywhere via Smartphone, Tablet or PC using your existing router.

Easy to install and control

Simply click ON or OFF

Ouick and easy to add schedules