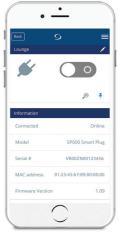

## Technical information

Product name Smart Plug

Dimensions 42/42/40 in mm (L/B/H) Input Voltage 230 V AC, +/-10%, 50Hz Switching capacity 230VAC, 13A resistive Standby Power consumption 2.0W (Co-ordinator, Relay Off) USB Output 5VDC +/-10%, 2A (max)