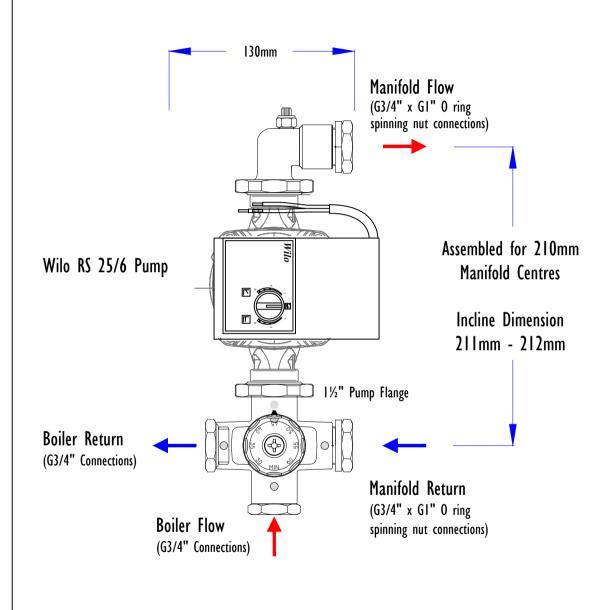

Product Code: CCS14KW

Suitable for up to 14kw heating load compact lightweight thermostatic mixing control complete with Yonos Para pump. The unit has been designed for direct connection to heating manifolds with 210mm manifold bar dimensions and is supplied fully assembled in left hand format with G1" swivel nuts with 0 rings as standard.

Its versatile design and 0 ring connection system allows simple and quick conversion to Right handed format if required.

Installing the control pack to the manifold is simple and quick, requires no additional support bracket.